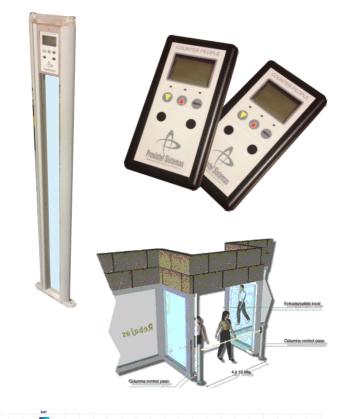

Prosistel Sistemas offers high quality solutions for retailers and wholesalers to control people influx.

People counting Systems are available in BOX mode, being able to be install rapidly and discreetly in control or exit points where we would need some influx information.

They are also available in a pedestal way being able to be install discreetly and elegantly.

Prosistel Sistemas offers the last technology in people counting to control influx, contributing to new levels in information control with connection to a powerful management software. It can be connected by a simple cable (RS232) for installations with multiple accesses in one single control post (Rs485) o by an Internet connection where data could be consulted from anywhere in the world through a PC or mobile device.