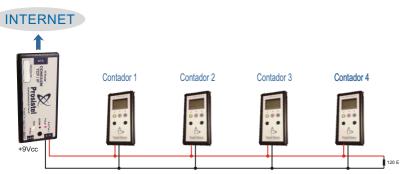

They are also available in a pedestal way being able to be install discreetly and elegantly.

Prosistel Sistemas offers the last technology in people counting to control influx, contributing to new levels in information control with connection to a powerful management software. It can be connected by a simple cable (RS232) for installations with multiple accesses in one single control post (Rs485) o by an Internet connection where data could be consulted from anywhere in the world through a PC or mobile device.