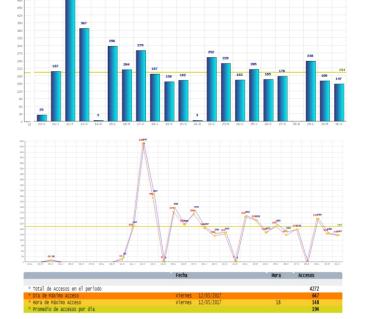

Information about the number of people who enter in our stores, the hour with more influx or store areas with more concentration of people can be essential to take decisions about how to manage economic or human resources.